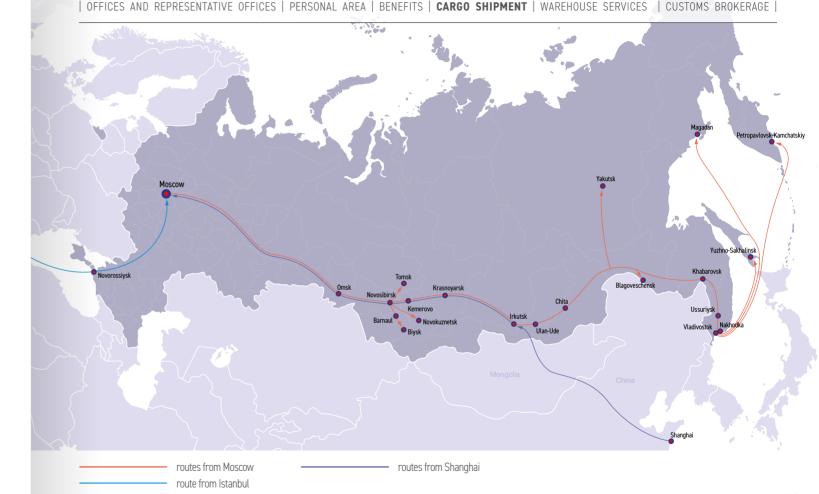

# MULTIMODAL TRANSPORTATION

Comprehensive solutions for transportation of goods in containers

Novorossiysk Distribution of flows to terminals RUSCON (1) and NUTEP (2)

St. Petersburg Distribution of flows to terminals Logistika-Terminal (1), «Yanino» Logistics park (2), First Container Terminal (3), Petrolesport (4), Ust'-Luga Container Terminal (5)