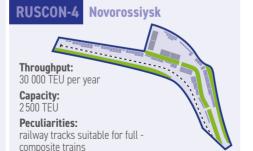

## TERMINAL AND STORAGE SERVICES

Cargo handling services at our own specialized terminals and the terminals of Delo Group

Throughput: 45 000 TEU per year

Capacity: 2800 TEU

**Peculiarities:** a grain complex with silos for storage of up to 10,000 tons of grain, an automatic complex for transshipment and packaging of bulk chemical cargoes and fertilizers, a temporary storage warehouse, a complex for transshipment of liquid food and non-food cargo, sockets for connecting refrigerated containers, a veterinary warehouse, railway tracks