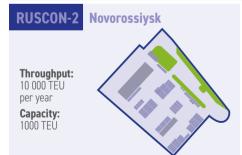

## TERMINAL AND STORAGE SERVICES

Cargo handling services at our own specialized terminals and the terminals of Delo Group

Throughput: 45 000 TEU per year

Capacity: 2800 TEU

**Peculiarities:** a grain complex with silos for storage of up to 10,000 tons of grain, an automatic complex for transshipment and packaging of bulk chemical cargoes and fertilizers, a temporary storage warehouse, a complex for transshipment of liquid food and non-food cargo, sockets for connecting refrigerated containers, a veterinary warehouse, railway tracks