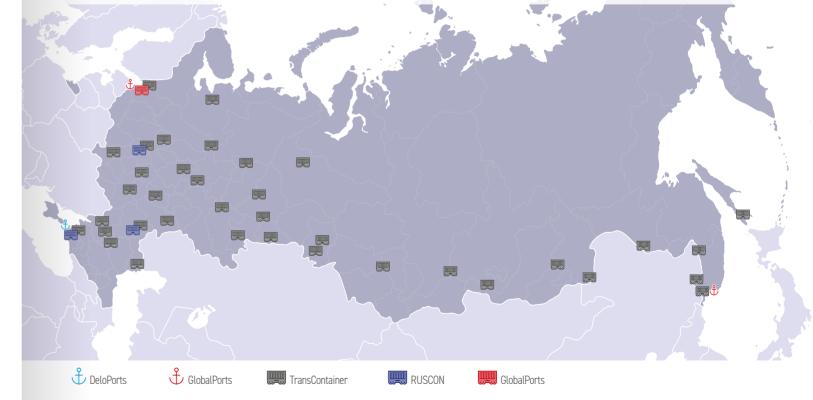

6 container terminals in ports of Novorossyisk, St. Petersburg and Nakhodka

48 inland terminals in Russia

>100 000 ISO containers

42 000 fitting platforms

# Delo Group's map of assets