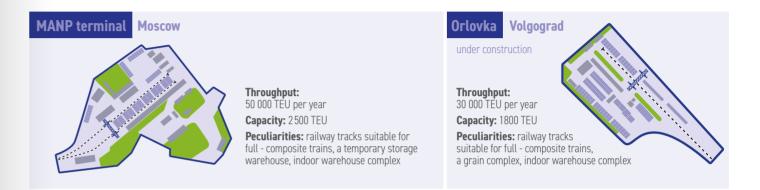

## TERMINAL AND STORAGE SERVICES

Cargo handling services at our own specialized terminals and the terminals of Delo Group

Throughput: 45 000 TEU per year

Capacity: 2800 TEU

**Peculiarities:** a grain complex with silos for storage of up to 10,000 tons of grain, an automatic complex for transshipment and packaging of bulk chemical cargoes and fertilizers, a temporary storage warehouse, a complex for transshipment of liquid food and non-food cargo, sockets for connecting refrigerated containers, a veterinary warehouse, railway tracks