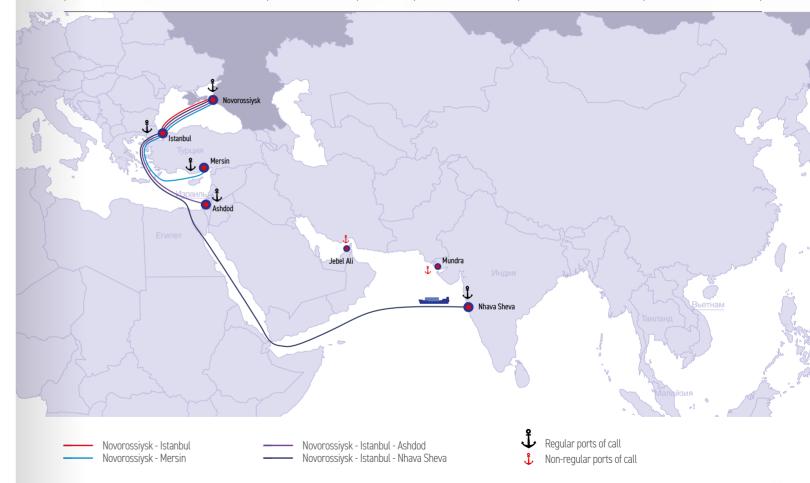

### **BENEFITS:**

- Minimum delivery time throughout the geography of services
- Direct calls to the ports of Turkey and Israel
- Capability of transporting connected refrigerated containers
- Transportation of oversized cargoes
- Transportation of dangerous cargoes

- A full range of services in Novorossiysk including customs clearance and delivery across Russia
- Developed geography of regular railway services in Novorossiysk
- The first and the last mile across the entire geography of services
- Regional delivery/release of container equipment stocks

### **REGULARITY:**

| Service                                   | Vessel call frequency |
|-------------------------------------------|-----------------------|
| Novorossiysk – Istanbul – Novorossiysk    | Once in 5 days        |
| Novorossiysk – Mersin – Novorossiysk      | Once in 14 days       |
| Novorossiysk – Ashdod – Novorossiysk      | Once in 14 days       |
| Novorossiysk - Nhava Sheva - Novorossiysk | Once a month          |