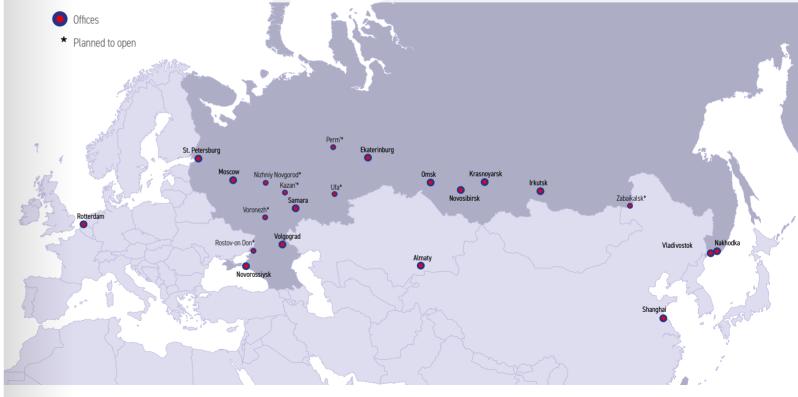

## OFFICES AND REPRESENTATIVE OFFICES

www.ruscon.global request@ruscon.global 7

## Proximity to the client

We have 15 own representative offices in Russia and abroad, 6 new are to be opened.

- Minimum risks for the client
  - RUSCON's liability as a freight forwarder is insured with a \$1m. limit.
- Clearness and transparency Daily monitoring of a container location at any point of the network both railway and sea.
- Priority access to the equipment and rolling stock of the largest in Russia railway operator