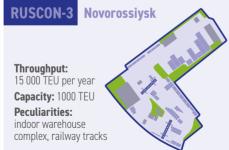

## TERMINAL AND STORAGE SERVICES

Cargo handling services at our own specialized terminals and the terminals of Delo Group

Throughput: 45 000 TEU per year

Capacity: 2800 TEU

**Peculiarities:** a grain complex with silos for storage of up to 10,000 tons of grain, an automatic complex for transshipment and packaging of bulk chemical cargoes and fertilizers, a temporary storage warehouse, a complex for transshipment of liquid food and non-food cargo, sockets for connecting refrigerated containers, a veterinary warehouse, railway tracks