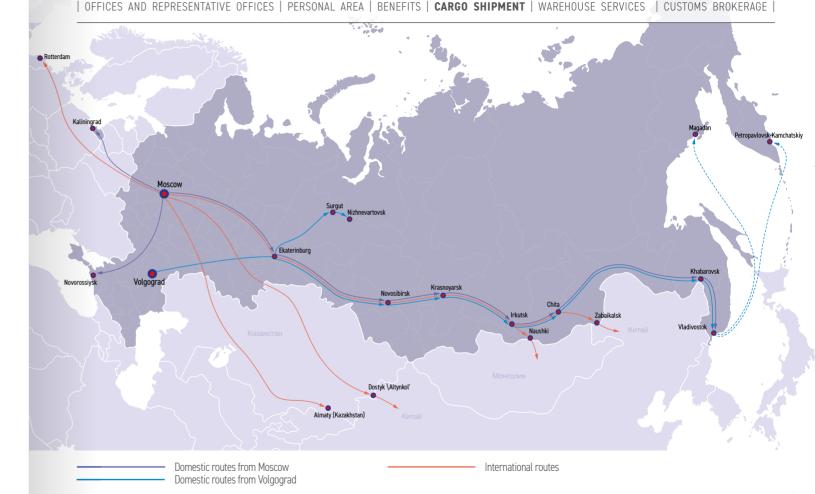

OFFICES | PERSONAL AREA | BENEFITS | CARGO SHIPMENT | WAREHOUSE SERVICES | CUSTOMS BROKERAGE



## RAILWAY CONTAINER TRANSPORTATION

Reliable and environmentally friendly cargo transportation both within the country and on international routes

### **BENEFITS:**

- Priority access to the equipment and rolling stock of the largest in Russia railway operator
- Using for transportation the equipment of line container operators on special terms
- A minimal lot to be accepted in a public train service is starting with 1 container
- We coordinate and organize a route according to the client's needs if there is a train consignment in stock.
- Non-train single wagon delivery starting with 1 container
- Connection of cargo flows in key points of deliveries to minimize the expenses for empty runs



Optimal solution for shipment of liquid food and non-dangerous chemical cargoes in containers

#### **BENEFITS:**

- Flexitanks are available in all the cities of Ruscon's presence
- A mobile team of technicians installers of flexitanks is available in the place of loading
- Approved logistics standards for railway transportation

### A service of installation of flexitanks is available in the following cities:

- Barnaul
- Belgorod
- Brvansk
- Chelyabinsk
- Ekaterinburg
- Irkutsk
- Izhevsk

- Kazan'
- Kirov
- Krasnodar
- Krasnovarsk
- Kurgan
- Lipetsk
- Moscow

- Nakhodka
- Nizhniv Novgorod
- Novorossivsk
- Novosibirsk
- Omsk
- Orel
- Perm'

- Rostov-on Don
  - St. Petersburg

Vladikavkaz

Volgograd

Voronezh

Yaroslavl'

7abaikalsk

- Stavropol'
- Tomsk
- Tula
- Tver'
- Ufa

#### OFFIC